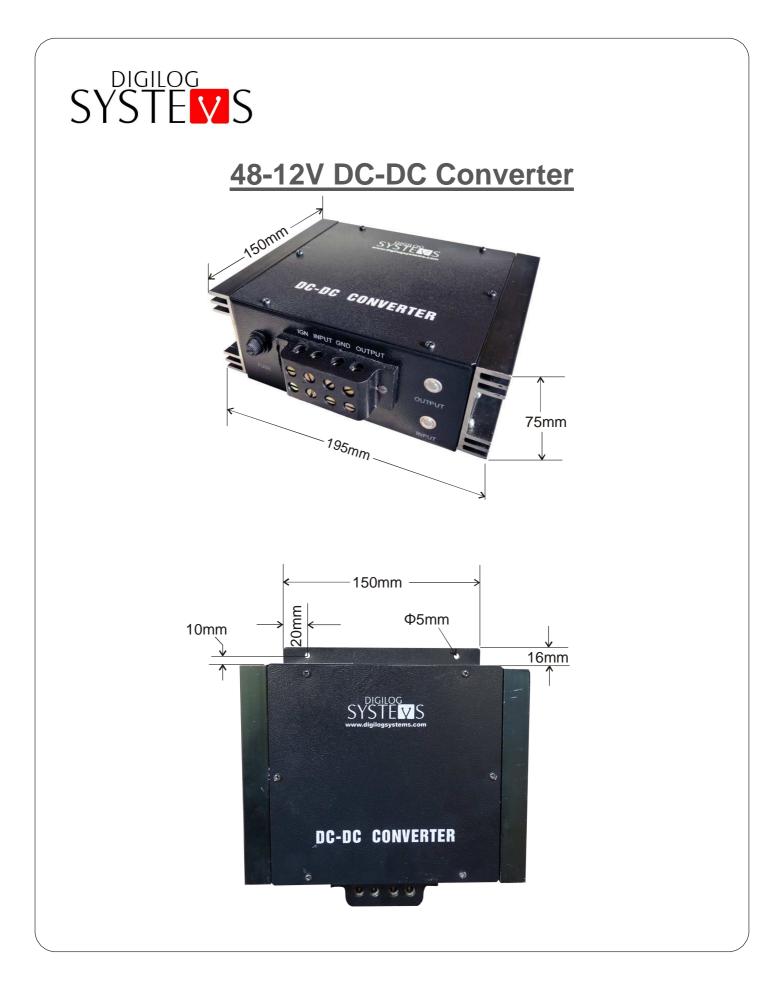

| ELECTRICAL SPECIFICATIONS           |                                        |  |  |  |
|-------------------------------------|----------------------------------------|--|--|--|
| Input Voltage:                      | 38V DC to 62V DC                       |  |  |  |
| Output Voltage:                     | 12V DC (Regulated)                     |  |  |  |
| Output Current (A):                 | 3, 5, 8, 10, 12                        |  |  |  |
| Reverse Polarity:                   | 80V DC                                 |  |  |  |
| Line Regulation:                    | ±1%                                    |  |  |  |
| Load Regulation:                    | ± 5% at terminal block                 |  |  |  |
| Switching Frequency:                | 70 KHz                                 |  |  |  |
| Efficiency:                         | 80% Typical                            |  |  |  |
| Topology:                           | Transformer isolated forward converter |  |  |  |
| Operating Temperature:              | -40 to 80 °C                           |  |  |  |
| Humidity:                           | Up to 95% RH                           |  |  |  |
| Heat Sink Temperature:              | 100°C                                  |  |  |  |
| Storage Temperature Range:          | - 55℃ to + 105℃                        |  |  |  |
| Weight:                             | 1200gm                                 |  |  |  |
| Dimension (Height x width x depth): | 195 x 150 x 75 mm                      |  |  |  |